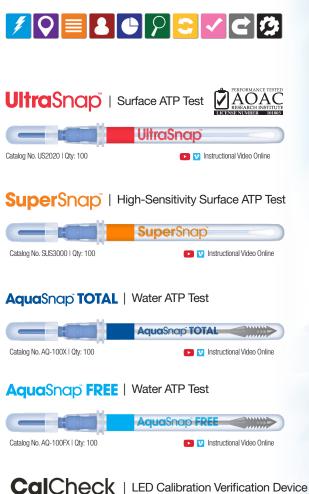

Catalog No. CAL | Qty: 1

CalCheck Instructional Video Online

| Product Name                                 | Catalog No. | Quantity |
|----------------------------------------------|-------------|----------|
| EnSURE™ Touch                                | ETOUCH      | 1        |
| UltraSnap™ Surface ATP Test                  | US2020      | 100      |
| SuperSnap™ High-Sensitivity ATP Surface Test | SUS3000     | 100      |
| AquaSnap™ Total Water ATP Test               | AQ-100X     | 100      |
| AquaSnap™ Free Water ATP Test                | AQ-100FX    | 100      |
| CalCheck LED Calibration Verification Device | CAL         | 1        |