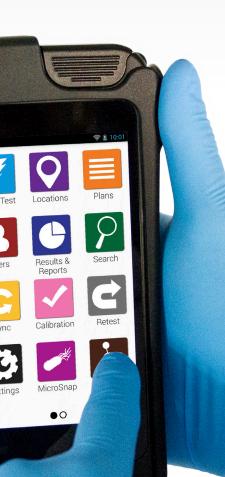

## **Innovation at Your Fingertips**

#### **QUICK TEST**

Run a test in as few as two touches

#### LOCATIONS

Create testing points with customized fields and pass/fail limits on the go without needing desktop software

#### PLANS

Easily group testing locations into plans and randomize test locations to ensure sampling coverage

#### USERS

Manage user access to differentiate personnel from managers. Enhanced administrator control

#### **RESULTS & REPORTS**

Easily view testing results and trend analysis

#### SEARCH

Quickly find specific testing plans and locations on the fly, reducing time between tests

#### SYNC

Wirelessly synchronize data to SureTrend Cloud

#### CALIBRATION

Factory-calibrated and preset checks to stay GMP/ISO-compliant

#### RETEST

Swipe through failed test locations and instantly run re-tests to show effectiveness of corrective action

#### SETTINGS

Customize settings for language, custom fields, test types, and simulate competitor RLU limits

Specifications: Size: 7" x 3" x 1" • Weight: 0.7 lbs • Memory: 2GB internal + cloud storage • Connectivity: USB or Wi-Fi\* Language: Supports multiple languages • Battery: Rechargeable Lithium-Ion battery with USB-C charging\*\*