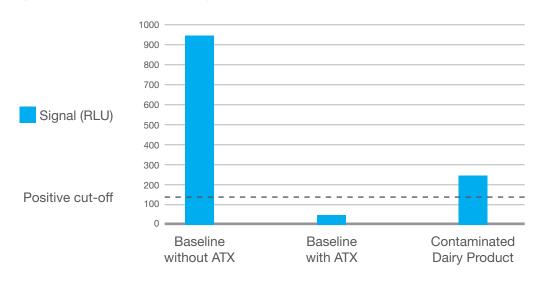

### **ATP** depletes non-microbial ATP

Many dairy and beverage products contain high levels of non-microbial ATP that must be reduced in order to accurately detect microbial ATP. The RapiScreen Dairy kit contains the reagent ATX to deplete non-microbial ATP prior to extraction and detection of microbial ATP. A 10-minute ATX treatment reduces background noise (relative light unit values) to a low level, enabling detection of microbial ATP as shown in Figure 1. Table 1 shows stabilized relative light unit baselines for a variety of products with ATX treatment.

Figure 1. Detection of microorganisms after depletion of non-microbial ATP

Table 1. ATX treatment of a variety of dairy products

| Product                      | No ATX Treatment (RLU) | 10-min ATX Treatment (RLU) |
|------------------------------|------------------------|----------------------------|
| Semi-skimmed Milk            | 30                     | 6                          |
| Full Fat Milk                | 21                     | 4                          |
| Flavored Milk                | 2                      | 2                          |
| Flavored Cream               | 1                      | 2                          |
| Chocolate Milk               | 1                      | 2                          |
| Cream                        | 137                    | 41                         |
| Sweetened Cream              | 150                    | 23                         |
| Spray Cream                  | 92                     | 9                          |
| Milkshake Mix                | 192                    | 15                         |
| Rice Milk                    | 34                     | 1                          |
| Soy Milk                     | 871                    | 3                          |
| Custard Pudding              | 576                    | 2                          |
| Soft Serve Mix, Vanilla      | 1,024                  | 48                         |
| Half and Half Coffee Creamer | 351                    | 6                          |
| Soy Drink                    | 64                     | 4                          |