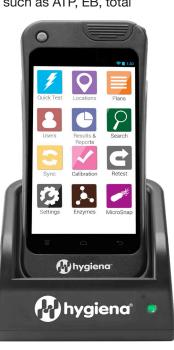

#### **EnSURE®** Touch Monitoring System

EnSURE Touch is a high-sensitivity luminometer that measures multiple quality tests such as ATP, EB, total

viable counts, coliform, *E. coli*, and more. In addition, data from test results can be sent to SureTrend software to record, trend and analyze results over time. Get real-time notification and take your environmental monitoring program to the next level.