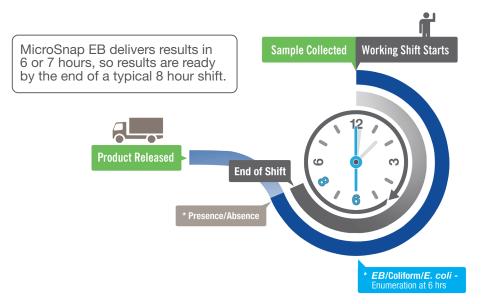

# **MicroSnap**<sup>®</sup> | EB (Enterobacteriaceae)

MicroSnap<sup>®</sup> EB is rapidly detects and enumerates *Enterobacteriaceae* (EB) bacteria in food or surface samples. Organisms are detected in 6 or 7 hours, enabling MicroSnap EB to give results in the same working day or shift.

#### Enables fast, evidence-driven decisions

- Quantitative results in as few as 6 hours
- Large enumerable range
- Real-time data synchronization between EnSURE® Touch and SureTrend® provides rapid alerts for early risk mitigation