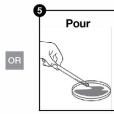

*

- All-in-one dilution system features a loop attached to 1.0 ml of buffer—just collect sample, break the SnapValve and your dilution is ready.
- Ready to pour onto dry media film or streak on an agar plate
- Multiple dilution loop options—1:100, 1:1000 dilutions
- · Aseptically filled and gamma irradiated
- No need to prepare dilution buffers
- Eliminates the need for pipettes
- Reduces labor and lab equipment expenses
- Store at refrigerated temperature (2 to 8 °C)

| Catalog No. | Description                                | Quantity |
|-------------|--------------------------------------------|----------|
| QD0100      | 0.01 ml sample to deliver 1:100 dilution   | 100      |
| QD1000      | 0.001 ml sample to deliver 1:1000 dilution | 100      |

## **QD-Loop Procedure**



















## **Related Products**

### Hygiena® Q-Swab

Hygiena Q-Swab is a ready-to-use sample collection and delivery device for environmental surface sampling.

#### Hygiena® Transport Swab

Hygiena Transport Swab is the ideal solution for customers requiring an environmental sample collection device containing more than 1 mL of pre-filled liquid broth. The pre-filled bottles come sterilized and with ample head space for additional sample.

| Catalog No. | Description                                                     | Quantity |
|-------------|-----------------------------------------------------------------|----------|
| QS1000      | Q-Swab Sample Collection Device, 1.0 mL, Buffered Peptone Water | 250      |
| QS1200      | Q-Swab Sample Collection Device, 1.0 mL, Letheen Broth