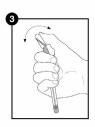

fits:**

- All-in-one dilution system features a loop attached to 1.0 ml of buffer—just collect sample, break the SnapValve and your dilution is ready.
- Ready to pour onto dry media film or streak on an agar plate
- Multiple dilution loop options—1:100, 1:1000 dilutions
- · Aseptically filled and gamma irradiated
- No need to prepare dilution buffers
- Eliminates the need for pipettes
- Reduces labor and lab equipment expenses
- Store at refrigerated temperature (2 to 8 °C)

| Catalog No. | Description                                | Quantity |
|-------------|--------------------------------------------|----------|
| QD0100      | 0.01 ml sample to deliver 1:100 dilution   | 100      |
| QD1000      | 0.001 ml sample to deliver 1:1000 dilution | 100      |

## **QD-Loop Procedure**



















## **Related Products**

### Hygiena® Q-Swab

Hygiena Q-Swab is a ready-to-use sample collection and delivery device for environmental surface sampling.

#### Hygiena® Transport Swab

Hygiena Transport Swab is the ideal solution for customers requiring an environmental sample collection device containing more than 1 mL of pre-filled liquid broth. The pre-filled bottles come sterilized and with ample head space for additional sample.

| Catalog No. | Description                                                     | Quantity |
|-------------|-----------------------------------------------------------------|----------|
| QS1000      | Q-Swab Sample Collection Device, 1.0 mL, Buffered Peptone Water | 250      |
| QS1200      | Q-Swab Sample Collection Device, 1.0 mL, Letheen Brot