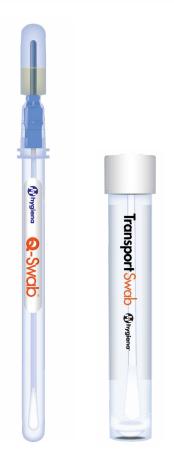

### Hygiena® Q-Swab

Hygiena Q-Swab is a ready-to-use sample collection and delivery device for environmental surface sampling.

#### Hygiena® Transport Swab

Hygiena Transport Swab is the ideal solution for customers requiring an environmental sample collection device containing more than 1 mL of pre-filled liquid broth. The pre-filled bottles come sterilized and with ample head space for additional sample.