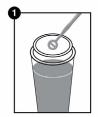

Benefits:**

- All-in-one dilution system features a loop attached to 1.0 ml of buffer—just collect sample, break the SnapValve and your dilution is ready.
- Ready to pour onto dry media film or streak on an agar plate
- Multiple dilution loop options—1:100, 1:1000 dilutions
- · Aseptically filled and gamma irradiated
- No need to prepare dilution buffers
- Eliminates the need for pipettes
- Reduces labor and lab equipment expenses
- Store at refrigerated temperature (2 to 8 °C)

| Catalog No. | Description                                | Quantity |
|-------------|--------------------------------------------|----------|
| QD0100      | 0.01 ml sample to deliver 1:100 dilution   | 100      |
| QD1000      | 0.001 ml sample to deliver 1:1000 dilution | 100      |

## **QD-Loop Procedure**



















## **Related Products**

### Hygiena® Q-Swab

Hygiena Q-Swab is a ready-to-use sample collection and delivery device for environmental surface sampling.

#### Hygiena® Transport Swab

Hygiena Transport Swab is the ideal solution for customers requiring an environmental sample collection device containing more than 1 mL of pre-filled liquid broth. The pre-filled bottles come sterilized and with ample head space for additional sample.

| Catalog No. | Description                                                     | Quantity |
|-------------|-----------------------------------------------------------------|----------|
| QS1000      | Q-Swab Sample Collection Device, 1.0 mL, Buffered Peptone Water | 250      |
| QS1200      | Q-Swab Sample Collection Device, 1.0 mL, Letheen