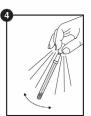

ts:**

- All-in-one dilution system features a loop attached to 1.0 ml of buffer—just collect sample, break the SnapValve and your dilution is ready.
- Ready to pour onto dry media film or streak on an agar plate
- Multiple dilution loop options—1:100, 1:1000 dilutions
- · Aseptically filled and gamma irradiated
- No need to prepare dilution buffers
- Eliminates the need for pipettes
- Reduces labor and lab equipment expenses
- Store at refrigerated temperature (2 to 8 °C)

| Catalog No. | Description                                | Quantity |
|-------------|--------------------------------------------|----------|
| QD0100      | 0.01 ml sample to deliver 1:100 dilution   | 100      |
| QD1000      | 0.001 ml sample to deliver 1:1000 dilution | 100      |

## **QD-Loop Procedure**



















## **Related Products**

### Hygiena® Q-Swab

Hygiena Q-Swab is a ready-to-use sample collection and delivery device for environmental surface sampling.

#### Hygiena® Transport Swab

Hygiena Transport Swab is the ideal solution for customers requiring an environmental sample collection device containing more than 1 mL of pre-filled liquid broth. The pre-filled bottles come sterilized and with ample head space for additional sample.

| Catalog No. | Description                                                     | Quantity |
|-------------|-----------------------------------------------------------------|----------|
| QS1000      | Q-Swab Sample Collection Device, 1.0 mL, Buffered Peptone Water | 250      |
| QS1200      | Q-Swab Sample Collection Device, 1.0 mL, Letheen Broth