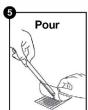

:**

- All-in-one dilution system features a loop attached to 1.0 ml of buffer—just collect sample, break the SnapValve and your dilution is ready.
- Ready to pour onto dry media film or streak on an agar plate
- Multiple dilution loop options—1:100, 1:1000 dilutions
- · Aseptically filled and gamma irradiated
- No need to prepare dilution buffers
- Eliminates the need for pipettes
- Reduces labor and lab equipment expenses
- Store at refrigerated temperature (2 to 8 °C)

| Catalog No. | Description                                | Quantity |
|-------------|--------------------------------------------|----------|
| QD0100      | 0.01 ml sample to deliver 1:100 dilution   | 100      |
| QD1000      | 0.001 ml sample to deliver 1:1000 dilution | 100      |

## **QD-Loop Procedure**



















## **Related Products**

### Hygiena® Q-Swab

Hygiena Q-Swab is a ready-to-use sample collection and delivery device for environmental surface sampling.

#### Hygiena® Transport Swab

Hygiena Transport Swab is the ideal solution for customers requiring an environmental sample collection device containing more than 1 mL of pre-filled liquid broth. The pre-filled bottles come sterilized and with ample head space for additional sample.

| Catalog No. | Description                                                     | Quantity |
|-------------|-----------------------------------------------------------------|----------|
| QS1000      | Q-Swab Sample Collection Device, 1.0 mL, Buffered Peptone Water | 250      |
| QS1200      | Q-Swab Sample Collection Device, 1.0 mL, Letheen Broth