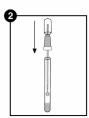

nefits:**

- All-in-one dilution system features a loop attached to 1.0 ml of buffer—just collect sample, break the SnapValve and your dilution is ready.
- Ready to pour onto dry media film or streak on an agar plate
- Multiple dilution loop options—1:100, 1:1000 dilutions
- · Aseptically filled and gamma irradiated
- No need to prepare dilution buffers
- Eliminates the need for pipettes
- Reduces labor and lab equipment expenses
- Store at refrigerated temperature (2 to 8 °C)

| Catalog No. | Description                                | Quantity |
|-------------|--------------------------------------------|----------|
| QD0100      | 0.01 ml sample to deliver 1:100 dilution   | 100      |
| QD1000      | 0.001 ml sample to deliver 1:1000 dilution | 100      |

## **QD-Loop Procedure**



















## **Related Products**

### Hygiena® Q-Swab

Hygiena Q-Swab is a ready-to-use sample collection and delivery device for environmental surface sampling.

#### Hygiena® Transport Swab

Hygiena Transport Swab is the ideal solution for customers requiring an environmental sample collection device containing more than 1 mL of pre-filled liquid broth. The pre-filled bottles come sterilized and with ample head space for additional sample.

| Catalog No. | Description                                                     | Quantity |
|-------------|-----------------------------------------------------------------|----------|
| QS1000      | Q-Swab Sample Collection Device, 1.0 mL, Buffered Peptone Water | 250      |
| QS1200      | Q-Swab Sample Collection Device, 1.0 mL, Letheen Br