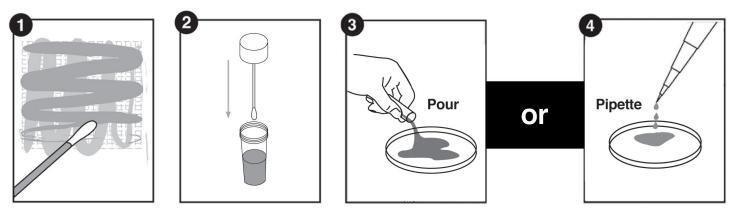

## Transport Swab Environmental Sample Collection and Dilution Device

Hygiena's Transport Swab is the ideal sampling device for customers looking for an environmental sample collection device containing more than 1 mL of enrichment media. Transport Swab makes sample collection efficient and easy.

## **Benefits:**

- Ready-to-use and convenient—pre-filled bottles come sterilized and have ample head space for additional sample
- All-in-one sample collection system
- More broth for high-volume samples
- Available in 4 mL and 10 mL formats
- Available with Letheen or Buffered Peptone Water
- · Perfect for plates or dried media film
- Collect your samples by swabbing the surface and recapping

## **Transport Swab Procedure**

| Catalog No. | Description                                   | Quantity |
|-------------|-----------------------------------------------|----------|
| HTS-4       | Transport Swab (Letheen 4 mL)                 | 100      |
| HTS-10      | Transport Swab (Letheen 10 mL)                | 100      |
| HTS-10BPW   | Transport Swab (Buffered Peptone Water 10 mL) | 100      |