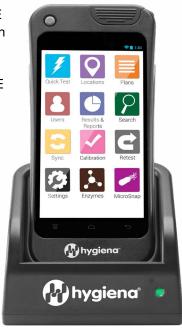

#### **EnSURE® Touch Monitoring System**

EnSURE Touch is the next-generation quality monitoring system. It provides rapid and accurate sanitation verification

to support your food safety program. EnSURE Touch features a 5" touch screen, wireless sync technology, and cloudbased software. EnSURE Touch is designed to adapt to your workplace, providing the data you need for complex multilocation supply chain monitoring, audit and risk management, and recall prevention.

EnSURE Touch and Charging Dock