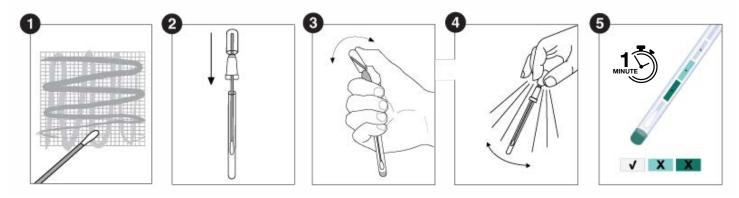

ue Detection Device

Hygiena's SpotCheck Plus detects the presence of glucose and lactose on a surface as a rapid indicator of surface hygiene. If it turns green, it's not clean!

### **Benefits**

- All-in-one device
- Easy-to-interpret color results—the more glucose/lactose present, the quicker and darker the color change
- Instant validation of surface hygiene allows for immediate corrective action
- No instrumentation necessary
- Results in 60 seconds
- 100% recyclable

## **Sensitivity**

Detects down to 2.5 µmoles D-glucose or 5.0 µmoles lactose in 60 seconds

#### **Color Results**





| Product No. | Description    | Quantity |
|-------------|----------------|----------|
| GL100       | SpotCheck Plus | 100      |

www.hygiena.com LEG-PS-0020-REVB

# **SpotCheck Plus Procedure**



#### **Related Products**

#### **EnSURE® Touch Monitoring System**

EnSURE Touch is the next-generation quality monitoring system. It provides rapid and accurate sanitation verification

to support your food safety program. EnSURE Touch features a 5" touch screen, wireless sync technology, and cloudbased software. EnSURE Touch is designed to adapt to your workplace, providing the data you need for complex multilocation supply chain monitoring, audit and risk management, and recall prevention.



EnSURE Touch and Charging Dock

### AllerSnap®

AllerSnap is a colorimetric allergen prevention test for broad range allergen screening in 15 - 30 minutes. AllerSnap detects down to 3  $\mu$ g protein.



#### PRO-Clean® Protein Residue Test

PRO-Clean is a quick and easy-to-use device for monit