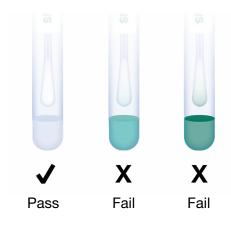

### **Benefits**

- All-in-one device
- Easy-to-interpret color results—the more glucose/lactose present, the quicker and darker the color change
- Instant validation of surface hygiene allows for immediate corrective action
- No instrumentation necessary
- Results in 60 seconds
- 100% recyclable

## **Sensitivity**

Detects down to 2.5 µmoles D-glucose or 5.0 µmoles lactose in 60 seconds