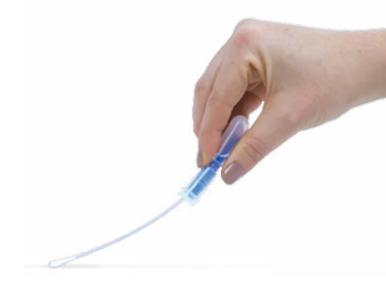

**Whygiena SpotCheck Plus** 

# SpotCheck Plus | Glucose & Lactose Residue Detection Device

Hygiena's SpotCheck Plus detects the presence of glucose and lactose on a surface as a rapid indicator of surface hygiene. If it turns green, it's not clean!

### **Benefits**

- All-in-one device
- Easy-to-interpret color results—the more glucose/lactose present, the quicker and darker the color change
- Instant validation of surface hygiene allows for immediate corrective action
- No instrumentation necessary
- Results in 60 seconds
- 100% recyclable

## **Sensitivity**

Detects down to 2.5 µmoles D-glucose or 5.0 µmoles lactose in 60 seconds

#### **Color Results**





| Product No. | Description    | Quantity |
|-------------|----------------|----------|
| GL100       | SpotCheck Plus | 100      |

www.hygiena.com LEG-PS-0020-REVB

# **SpotCheck Plus Procedure**



#### **Related Products**

#### **EnSURE® Touch Monitoring System**

EnSURE Touch is the next-generation quality monitoring system. It provides rapid and accurate sanitation verification

to support your food safety program. EnSURE Touch features a 5" touch screen, wireless sync technology, and cloudbased software. EnSURE Touch is designed to adapt to your workplace, providing the data you need for complex multilocation supply chain monitoring, audit and risk management, and recall prevention.



EnSURE Touch and Charging Dock

### AllerSnap®

AllerSnap is a colorimetric allergen prevention