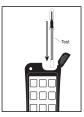

# **MicroSnap Coliform Procedure**

See an instructional demo at HygienaTV or VHygienaTV

## **EnSURE® Touch Monitoring System**

EnSURE Touch is a high-sensitivity luminometer that measures multiple quality tests such as ATP, EB, total

viable counts, coliform, E. coli, and more. In addition, data from test results can be sent to SureTrend software to record. trend and analyze results over time. Get real-time notification and take your environmental monitoring program to the next level.