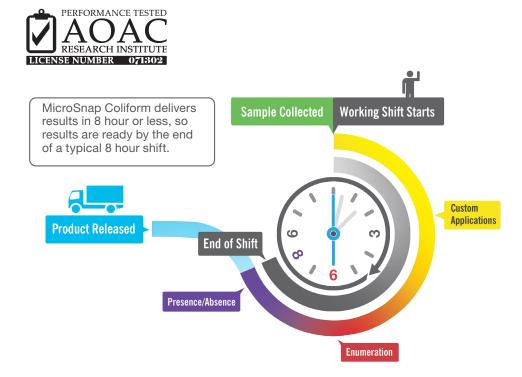

# MicroSnap® | Coliform

MicroSnap® Coliform rapidly detects and enumerates coliform bacteria. Single-figure organism numbers can be detected in 8 hours, delivering results in the same working day or shift.

#### **Enables fast, evidence-driven decisions**

- Quantitative results in as few as 8 hours
- Large enumerable range
- Real-time data synchronization between EnSURE® Touch and SureTrend® provides rapid alerts for early risk mitigation