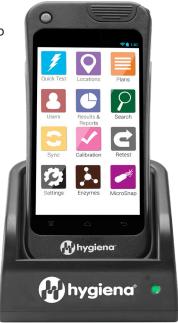

## **EnSURE® Touch Monitoring System**

EnSURE Touch is a high-sensitivity luminometer that measures multiple quality tests such as ATP, EB, total

viable counts, coliform, E. coli, and more. In addition, data from test results can be sent to SureTrend software to record. trend and analyze results over time. Get real-time notification and take your environmental monitoring program to the next level.

EnSURE Touch and Charging Dock