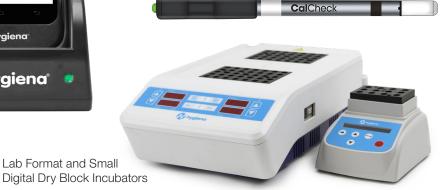

## MicroSnap® Total

delivers quantitative test results in 7 hours.

MicroSnap® EB (Enterobacteriaceae) delivers delivers quantitative test results in as few as 6 hours.

CalCheck LED Calibration Verification Device

| Catalog No.               | Description                                     | Quantity |
|---------------------------|-------------------------------------------------|----------|
| ETOUCH                    | EnSURE® Touch Monitoring System                 | 1        |
| EDOCK                     | EnSURE® Touch Charging Dock                     | 1        |
| INCUBATOR                 | Small Digital Dry Block Incubator               | 1        |
| INCUBATOR2                | Lab Format Digital Dry Block Incubator          | 1        |
| CAL                       | CalCheck LED Calibration Verification Device    | 1        |
| MS1-CEC                   | MicroSnap® Coliform & E. coli Enrichment Device | 100      |
| MS2-COLIFORM              | MicroSnap® Coliform*                            | 100      |
| MS2-ECOLI                 | MicroSnap® <i>E. coli</i>                       | 100      |
| MS1-TOTAL & MS2-TOTAL     | MicroSnap® Total                                | 100      |
| MS1-EB & MS2-EB           | MicroSnap® EB                                   | 100      |
| www.hygiena.com/suretrend | SureTrend®                                      | Inquire  |