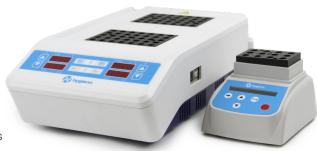

#### MicroSnap® Coliform

delivers quantitative test results in as few as 6 hours.

CalCheck LED Calibration Verification Device

Lab Format and Small Digital Dry Block Incubators

| Catalog No.               | Description                                     | Quantity |  |
|---------------------------|-------------------------------------------------|----------|--|
| ETOUCH                    | EnSURE® Touch Monitoring System                 | 1        |  |
| EDOCK                     | EnSURE® Touch Charging Dock                     | 1        |  |
| INCUBATOR                 | Small Digital Dry Block Incubator               | 1        |  |
| INCUBATOR2                | Lab Format Digital Dry Block Incubator          | 1        |  |
| CAL                       | CalCheck LED Calibration Verification Device    | 1        |  |
| MS1-CEC                   | MicroSnap® Coliform & E. coli Enrichment Device | 100      |  |
| MS2-COLIFORM              | MicroSnap® Coliform                             | 100      |  |
| MS2-ECOLI                 | MicroSnap® <i>E. coli</i> *                     | 100      |  |
| MS1-TOTAL & MS2-TOTAL     | MicroSnap® Total                                | 100      |  |
| MS1-EB & MS2-EB           | MicroSnap® EB                                   | 100      |  |
| www.hygiena.com/suretrend | SureTrend®                                      | Inquire  |  |