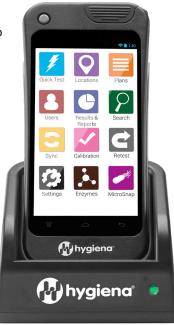

## **EnSURE® Touch Monitoring System**

EnSURE Touch is a high-sensitivity luminometer that measures multiple quality tests such as ATP, EB, total

viable counts, coliform, E. coli, and more. In addition, data from test results can be sent to SureTrend software to record. trend and analyze results over time. Get real-time notification and take your environmental monitoring program to the next level.

EnSURE Touch and Charging Dock