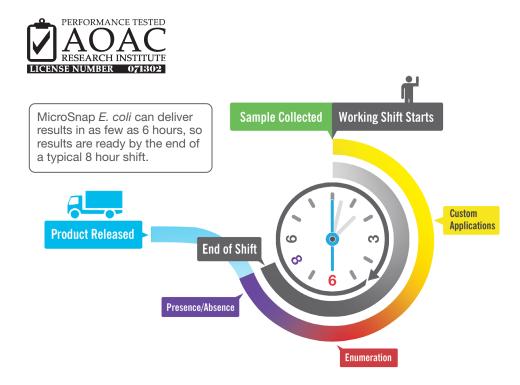

# MicroSnap® | E. coli

MicroSnap® *E. coli* rapidly detects and enumerates *Escherichia coli* bacteria in food or surface samples. Organisms can be detected in as few as 6 hours, delivering results in the same working day or shift.

## Enables fast, evidence-driven decisions

- · Quantitative results in as few as 6 hours
- Large enumerable range
- Real-time data synchronization between EnSURE® Touch and SureTrend® provides rapid alerts for early risk mitigation