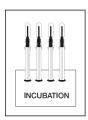

# MicroSnap® | E. coli

MicroSnap® *E. coli* rapidly detects and enumerates *Escherichia coli* bacteria in food or surface samples. Organisms can be detected in as few as 6 hours, delivering results in the same working day or shift.

## MicroSnap E. coli Procedure

See an instructional demo at HygienaTV or HygienaTV