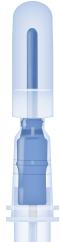

# SpotCheck Plus | Glucose & Lactose Residue Detection Device

Hygiena's SpotCheck Plus detects the presence of glucose and lactose on a surface as a rapid indicator of surface hygiene. If it turns green, it's not clean!

### **Benefits**

- All-in-one device
- Easy-to-interpret color results—the more glucose/lactose present, the quicker and darker the color change
- Instant validation of surface hygiene allows for immediate corrective action
- No instrumentation necessary
- Results in 60 seconds
- 100% recyclable