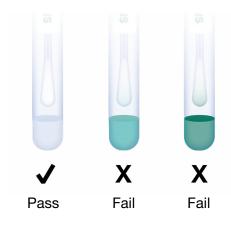

# SpotCheck Plus | Glucose & Lactose Residue Detection Device

Hygiena's SpotCheck Plus detects the presence of glucose and lactose on a surface as a rapid indicator of surface hygiene. If it turns green, it's not clean!

### **Benefits**

- All-in-one device
- Easy-to-interpret color results—the more glucose/lactose present, the quicker and darker the color change
- Instant validation of surface hygiene allows for immediate corrective action
- No instrumentation necessary
- Results in 60 seconds
- 100% recyclable

## **Sensitivity**

Detects down to 2.5 µmoles D-glucose or 5.0 µmoles lactose in 60 seconds