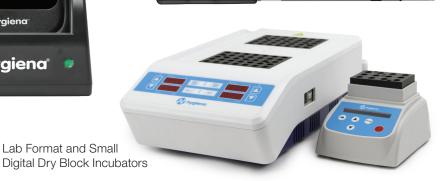

#### MicroSnap® Coliform

delivers quantitative test results in as few as 6 hours.

CalCheck

CalCheck LED Calibration Verification Device

| Catalog No.               | Description                                     | Quantity |
|---------------------------|-------------------------------------------------|----------|
| ETOUCH                    | EnSURE® Touch Monitoring System                 | 1        |
| EDOCK                     | EnSURE® Touch Charging Dock                     | 1        |
| INCUBATOR                 | Small Digital Dry Block Incubator               | 1        |
| INCUBATOR2                | Lab Format Digital Dry Block Incubator          | 1        |
| CAL                       | CalCheck LED Calibration Verification Device    | 1        |
| MS1-CEC                   | MicroSnap® Coliform & E. coli Enrichment Device | 100      |
| MS2-COLIFORM              | MicroSnap® Coliform                             | 100      |
| MS2-ECOLI                 | MicroSnap® <i>E. coli</i>                       | 100      |
| MS1-TOTAL & MS2-TOTAL     | MicroSnap® Total                                | 100      |
| MS1-EB & MS2-EB           | MicroSnap® EB                                   | 100      |
| www.hygiena.com/suretrend | SureTrend <sup>®</sup>                          | Inquire  |