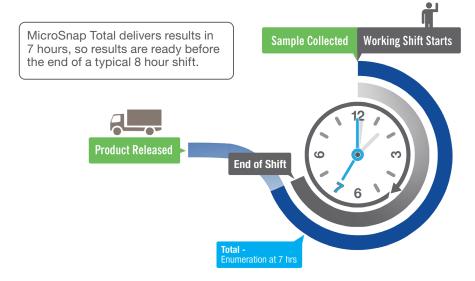

# MicroSnαp® | Total

MicroSnap® Total is a rapid test for the detection and enumeration of total viable bacteria in 7 hours or less. MicroSnap Total's same-day results enable immediate corrective action to be taken if necessary.

#### Enables fast, evidence-driven decisions

- · Quantitative results in as few as 7 hours
- Large enumerable range
- Real-time data synchronization between EnSURE® Touch and SureTrend® provides rapid alerts for early risk mitigation