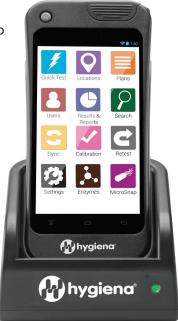

# **EnSURE® Touch Monitoring System**

EnSURE Touch is a high-sensitivity luminometer that measures multiple quality tests such as ATP, EB, total

viable counts, coliform, E. coli, and more. In addition, data from test results can be sent to SureTrend software to record. trend and analyze results over time. Get real-time notification and take your environmental monitoring program to the next level.

EnSURE Touch and Charging Dock