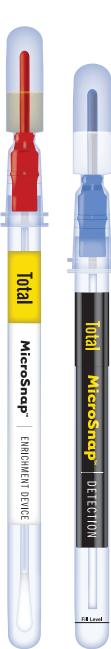

# MicroSnαp® | Total

MicroSnap® Total is a rapid test for the detection and enumeration of total viable bacteria in 7 hours or less. MicroSnap Total's same-day results enable immediate corrective action to be taken if necessary.

| Catalog No.     | Description                        | Quantity |
|-----------------|------------------------------------|----------|
| MS1-Total       | MicroSnap® Total Enrichment Device | 100      |
| MS2-Total       | MicroSnap® Total Detection Device  | 100      |
| MS1-N-BROTH-9ML | MicroSnap® Enhanced Nutrient Broth | 100      |